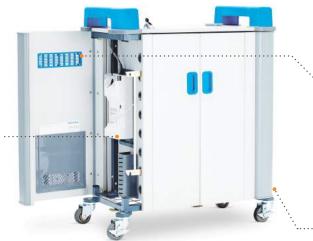

**32-Device Mobile USB Charge & Sync Trolley** for Tablets and USB devices up to 11" - Horizontal

- Charges 32 Tablets up to 11" screen size, including protective cases, plus mobile phones, POS, Kindle, Android, Surface or any other USB chargeable equipment
- Horizontal Storage shelves store two devices side by side within a compact footprint
- Simultaneously Charge & Synchronise with the Boost+ 16-USB managed hub mounted in the side of the trolley, delivering highspeed charging and syncing saving time when deploying apps, media and content
- Charge, Connect, Manage & Monitor the state of all ports and attached devices
- Never Over Charges as it detects when the device battery is full providing trickle charge
- Easy to Move ergonomic top handles, rounded corner bumpers and multi-directional non-marking wheels
- Support for Life with Lifetime Warranty (5 years electrical), ships fully assembled

## TabCabby Charge & Sync | 32HC

Dual point locking system, with keys provided, to secure at the top and bottom of both device and power compartment to prevent theft, damage or tampering.

Inset coloured door handles prevent protruding parts eliminating breakages.

Built-in heat sensor will shut off power if a device overheats or if interior temperature reaches 32C/90F degrees to prevent risk of fire or damage to devices.

Devices stored horizontally on fixed shelves for compact and protective storage. Shelves are tilted back slightly to enable device to shuffle into position and remain stable during movement.

Cable clip portholes located on either side of each device storage shelf to ensure cable is locked into position and free from damage.

Well placed vents allow constant air circulation.

Simultaneously synchronise devices using MDM software such as Apple Configurator, iTunes and others, saving time when deploying apps, setting up profiles, media and content – Boost+ is transparent to the MDM software and the host computer, the host computer recognises only the mobile devices.