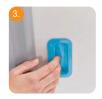

## TabCabby Charge & Sync | 32HC

Dual point locking system, with keys provided, to secure at the top and bottom of both device and power compartment to prevent theft, damage or tampering.

Inset coloured door handles prevent protruding parts eliminating breakages.