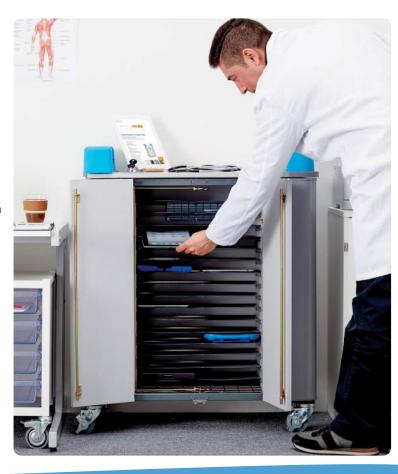

Built-in heat sensor will shut off power if a device overheats or if interior temperature reaches 32C/90F degrees to prevent risk of fire or damage to devices.

Devices stored horizontally on fixed shelves for compact and protective storage. Shelves are tilted back slightly to enable device to shuffle into position and remain stable during movement.

Cable clip portholes located on either side of each device storage shelf to ensure cable is locked into position and free from damage.

Well placed vents allow constant air circulation.

Simultaneously synchronise devices using MDM software such as Apple Configurator, iTunes and others, saving time when deploying apps, setting up profiles, media and content – Boost+ is transparent to the MDM software and the host computer, the host computer recognises only the mobile devices.