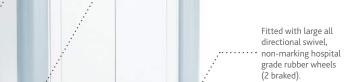

**32-Device Mobile USB Charge & Sync Trolley** for Tablets and USB devices up to 11" - Horizontal

- Charges 32 Tablets up to 11" screen size, including protective cases, plus mobile phones, POS, Kindle, Android, Surface or any other USB chargeable equipment
- Horizontal Storage shelves store two devices side by side within a compact footprint
- Simultaneously Charge & Synchronise with the Boost+ 16-USB managed hub mounted in the side of the trolley, delivering highspeed charging and syncing saving time when deploying apps, media and content
- Charge, Connect, Manage & Monitor the state of all ports and attached devices
- Never Over Charges as it detects when the device battery is full providing trickle charge
- Easy to Move ergonomic top handles, rounded corner bumpers and multi-directional non-marking wheels
- Support for Life with Lifetime Warranty (5 years electrical), ships fully assembled