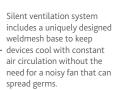

Cable clip portholes located on either side of each device storage shelf to ensure cable is locked into position and free from damage.

Well placed vents allow constant air circulation.

Simultaneously synchronise devices using MDM software such as Apple Configurator, iTunes and others, saving time when deploying apps, setting up profiles, media and content – Boost+ is transparent to the MDM software and the host computer, the host computer recognises only the mobile devices.