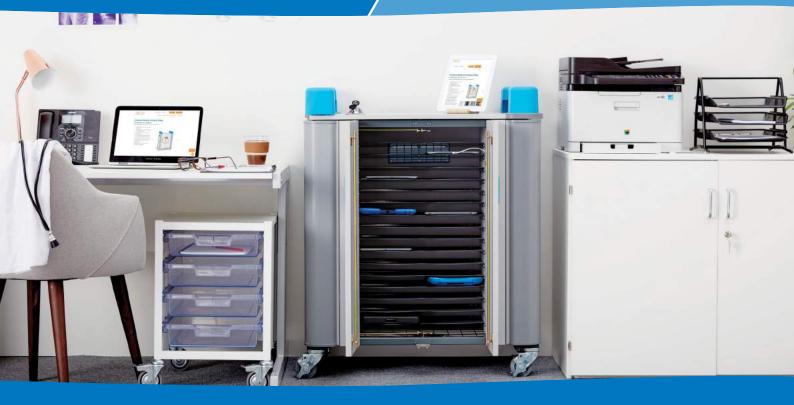

**32-Device Mobile USB Charge & Sync Trolley** for Tablets and USB devices up to 11" - Horizontal

- Charges 32 Tablets up to 11" screen size, including protective cases, plus mobile phones, POS, Kindle, Android, Surface or any other USB chargeable equipment
- Horizontal Storage shelves store two devices side by side within a compact footprint
- Simultaneously Charge & Synchronise with the Boost+ 16-USB managed hub mounted in the side of the trolley, delivering highspeed charging and syncing saving time when deploying apps, media and content
- Charge, Connect, Manage & Monitor the state of all ports and attached devices
- Never Over Charges as it detects when the device battery is full providing trickle charge
- Easy to Move ergonomic top handles, rounded corner bumpers and multi-directional non-marking wheels
- Support for Life with Lifetime Warranty (5 years electrical), ships fully assembled

It's the smart way to keep tech safe, charged, and in one secure place.

We've included some really ingenious features to ensure our products do everything you need them to - and a little more besides.

Our trolleys are used everywhere, from Education, Health Sector, Local and State Government and Corperate, so whatever you are, our products are sure to make a difference.