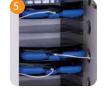

Built-in heat sensor will shut off power if a device overheats or if interior temperature reaches 32C/90F degrees to prevent risk of fire or damage to devices.

Devices stored horizontally on fixed shelves for compact and protective storage. Shelves are tilted back slightly to enable device to shuffle into position and remain stable during movement.