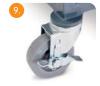

**32-Device Mobile USB Charge & Sync Trolley** for Tablets and USB devices up to 11" - Horizontal

- Charges 32 Tablets up to 11" screen size, including protective cases, plus mobile phones, POS, Kindle, Android, Surface or any other USB chargeable equipment
- Horizontal Storage shelves store two devices side by side within a compact footprint
- Simultaneously Charge & Synchronise with the Boost+ 16-USB managed hub mounted in the side of the trolley, delivering highspeed charging and syncing saving time when deploying apps, media and content
- Charge, Connect, Manage & Monitor the state of all ports and attached devices
- Never Over Charges as it detects when the device battery is full providing trickle charge
- Easy to Move ergonomic top handles, rounded corner bumpers and multi-directional non-marking wheels
- Support for Life with Lifetime Warranty (5 years electrical), ships fully assembled