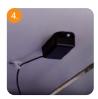

Built-in heat sensor will shut off power if a device overheats or if interior temperature reaches 32C/90F degrees to prevent risk of fire or damage to devices.

Devices stored horizontally on fixed shelves for compact and protective storage. Shelves are tilted back slightly to enable device to shuffle into position and remain stable during movement.