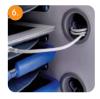

Cable clip portholes located on either side of each device storage shelf to ensure cable is locked into position and free from damage.

Well placed vents allow constant air circulation.

Simultaneously synchronise devices using MDM software such as Apple Configurator, iTunes and others, saving time when deploying apps, setting up profiles, media and content – Boost+ is transparent to the MDM software and the host computer, the host computer recognises only the mobile devices.