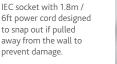

overheats or if interior temperature reaches 32C/90F degrees to prevent risk of fire or damage to devices.







Devices stored horizontally on fixed shelves for compact and protective storage. Shelves are tilted back slightly to enable device to shuffle into position and remain stable during movement.







Cable clip portholes located on either side of each device storage shelf to ensure cable is locked into position and free from damage.



Well placed vents allow constant air circulation.





Simultaneously synchronise devices using MDM software such as Apple Configurator, iTunes and others, saving time when deploying apps, setting up profiles, media and content – Boost+ is transparent to the MDM software and the host computer, the host computer recognises only the mobile devices.







|                                                                                                                                                                       | Code                                                                                                                                                                                                                                                                                                                                                                                                                                                                                                                     | Number of devices can hold | Unit Dimensions                                 | Device Compartment Size