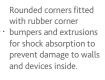

**32-Device Mobile USB Charge & Sync Trolley** for Tablets and USB devices up to 11" - Horizontal

- Charges 32 Tablets up to 11" screen size, including protective cases, plus mobile phones, POS, Kindle, Android, Surface or any other USB chargeable equipment
- Horizontal Storage shelves store two devices side by side within a compact footprint
- Simultaneously Charge & Synchronise with the Boost+ 16-USB managed hub mounted in the side of the trolley, delivering highspeed charging and syncing saving time when deploying apps, media and content
- Charge, Connect, Manage & Monitor the state of all ports and attached devices
- Never Over Charges as it detects when the device battery is full providing trickle charge
- Easy to Move ergonomic top handles, rounded corner bumpers and multi-directional non-marking wheels
- Support for Life with Lifetime Warranty (5 years electrical), ships fully assembled