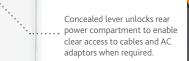

## TabCabby Charge & Sync | 32HC

Dual point locking system, with keys provided, to secure at the top and bottom of both device and power compartment to prevent theft, damage or tampering.

Inset coloured door handles prevent protruding parts eliminating breakages.