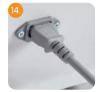

Cable clip portholes located on either side of each device storage shelf to ensure cable is locked into position and free from damage.

Well placed vents allow constant air circulation.

Simultaneously synchronise devices using MDM software such as Apple Configurator, iTunes and others, saving time when deploying apps, setting up profiles, media and content – Boost+ is transparent to the MDM software and the host computer, the host computer recognises only the mobile devices.