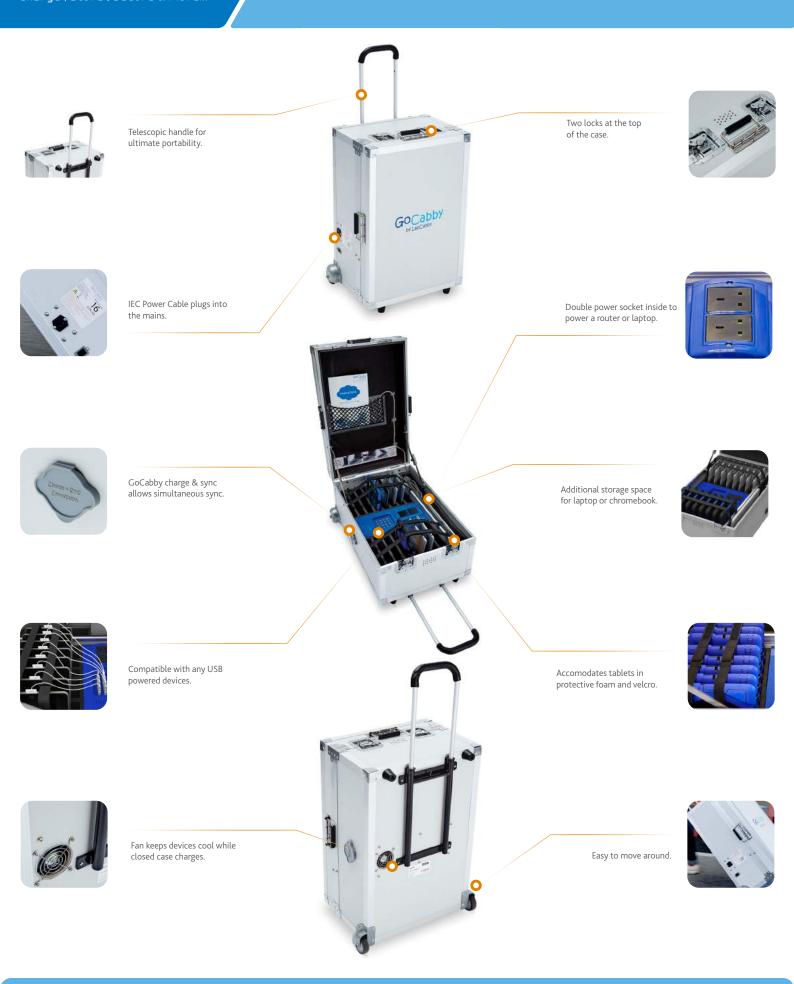

## 16-Device Portable USB Charging Case- Charge & Sync for any USB device up to 11" - Vertical

- The GoCabby Charge & Sync charges 16 USB devices up to 11"v tablets, POS, Kindle, Android, Surface or any other USB chargeable equipment.
- It simultaneously charges & synchronises via a 16 port.
- It is efficient and intelligent as it auto-detects the exact make and model of the device and delivers high-speed charge at the optimum rate.
- Provides device Mobility & protection in a hard-wearing lockable flight case with dual clasp locks, top and side grips and telescopic handle.
- It has no boundaries with the ability to connect a WiFi Access Point for the devices to connect to and a double-gang power outlet.
- It never overcharges as it detects when the device battery is full providing trickle charge.
- This unit is safe and reliable with electrostatic discharge (ESD), over-voltage, over-current and over-temperature protection.
- With Support for Life with Lifetime Warranty (5 years electrical), shipped fully assembled.