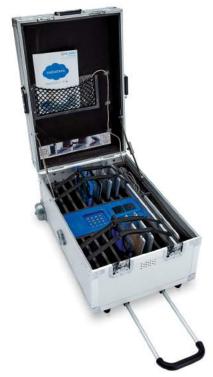

## 16-Device Portable USB Charging Case- Charge & Sync for any USB device up to 11" - Vertical

- The GoCabby Charge & Sync charges 16 USB devices up to 11"v tablets, POS, Kindle, Android, Surface or any other USB chargeable equipment.
- It simultaneously charges & synchronises via a 16 port.
- It is efficient and intelligent as it auto-detects the exact make and model of the device and delivers high-speed charge at the optimum rate.
- Provides device Mobility & protection in a hard-wearing lockable flight case with dual clasp locks, top and side grips and telescopic handle.
- It has no boundaries with the ability to connect a WiFi Access Point for the devices to connect to and a double-gang power outlet.
- It never overcharges as it detects when the device battery is full providing trickle charge.
- This unit is safe and reliable with electrostatic discharge (ESD), over-voltage, over-current and over-temperature protection.
- With Support for Life with Lifetime Warranty (5 years electrical), shipped fully assembled.