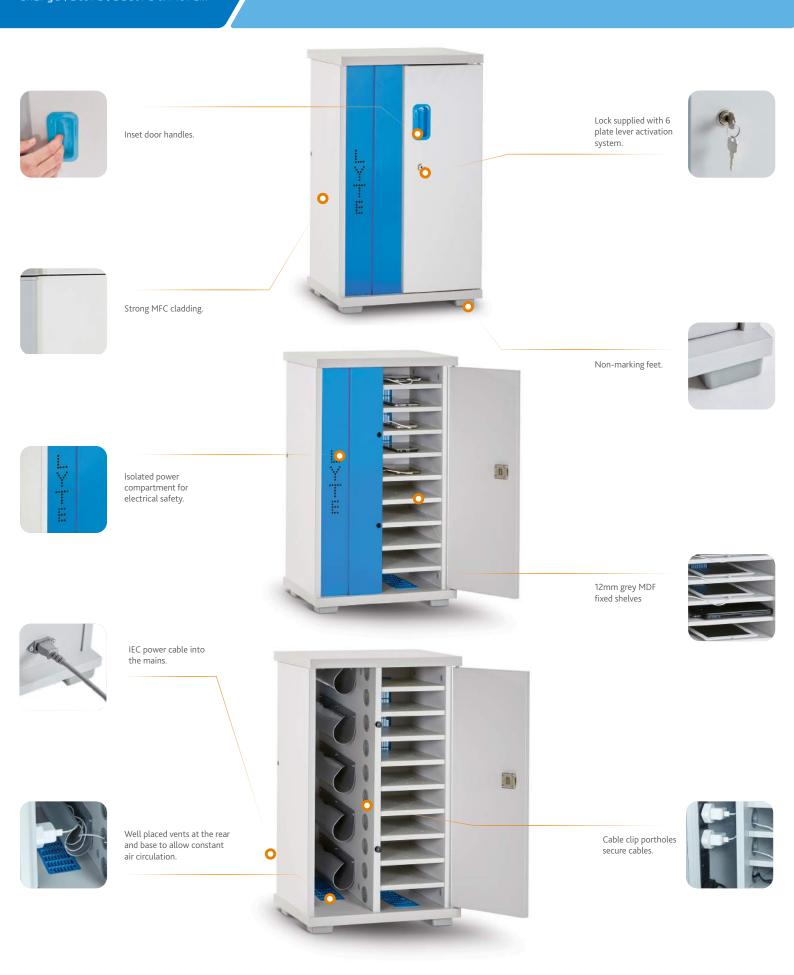

## **10-Mini Device Static AC Charging Cabinet**

for Tablets, Mobile Phones, POS, Scanners & e-Readers

up to 11" - Horizontal

- The Lyte 10 Single Door Mini charges 10 devices up to 11" screen size tablets (including protective cases), mobile phones, POS devices, tooling and other chargeable equipment.
- It is built to last with high-density materials, components and construction processes to withstand the busiest environments such as education, healthcare, retail, industrial and commercial.
- With individual device compartments that store devices horizontally within a compact footprint.
- Providing simultaneous charging of all 5 devices to ensure devices are fully charged as fast as possible
- Provides maximum security & safety with a dual point locking system and separate lockable power compartment.
- It has silent charging with a unique ventilation system and no noisy fan.
- With Support for Life with Lifetime Warranty (5 years electrical), shipped fully assembled.