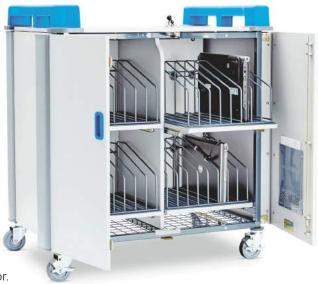

## **32-Device Mobile AC Charging Trolley** for Laptops and Chromebooks up to 17" - Vertical

- The LapCabby 32 Vertical charges 32 devices up to 17" screen size laptops and Chromebooks vertically on sliding shelves.
- It has sliding shelves that store devices vertically with dividers, specially moulded rubber mats that keep devices in place while cable management clips protect charging cables.

Charge | Store | Secure & More..

- It is fast and flexible with simultaneous charging and a programmable timer.
- Provides maximum security & safety with a dual point locking system and separate lockable power compartment.
- This unit is easy to move as it has ergonomic top handles, rounded corner bumpers and multi-directional non-marking wheels.
- It has silent charging with a unique ventilation system and a built-in heat sensor.
- With Support for Life with Lifetime Warranty (5 years electrical), shipped fully assembled.