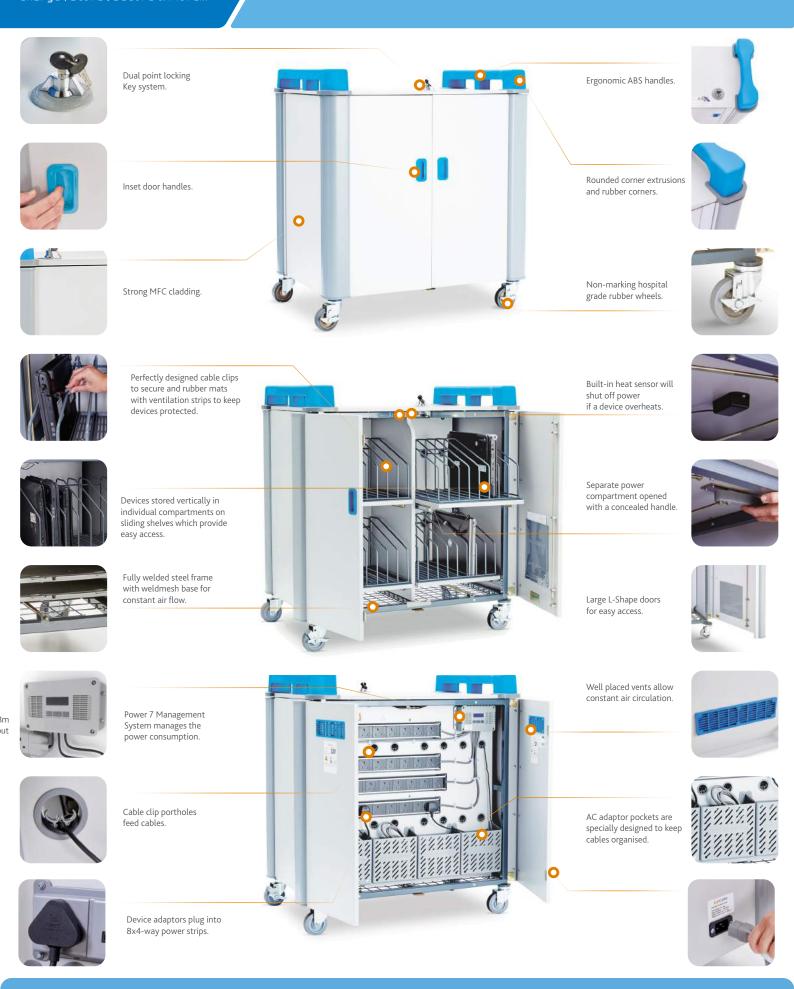

## **32-Device Mobile AC Charging Trolley** for Laptops and Chromebooks up to 17" - Vertical

- The LapCabby 32 Vertical charges 32 devices up to 17" screen size laptops and Chromebooks vertically on sliding shelves.
- It has sliding shelves that store devices vertically with dividers, specially moulded rubber mats that keep devices in place while cable management clips protect charging cables.

Charge | Store | Secure & More..

- It is fast and flexible with simultaneous charging and a programmable timer.
- Provides maximum security & safety with a dual point locking system and separate lockable power compartment.
- This unit is easy to move as it has ergonomic top handles, rounded corner bumpers and multi-directional non-marking wheels.
- It has silent charging with a unique ventilation system and a built-in heat sensor.
- With Support for Life with Lifetime Warranty (5 years electrical), shipped fully assembled.